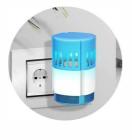

## **INSECT TRAP WITH ASPIRATION SYSTEM – 12W**

Insect trap with aspiration system. Insects are attracted by LED lamp and sucked into the removable collection tray. 100% Eco-friendly. Low power consumption: 2,2W. With rotating plug. Very silent fan. Action range: 25 m<sup>2</sup>.