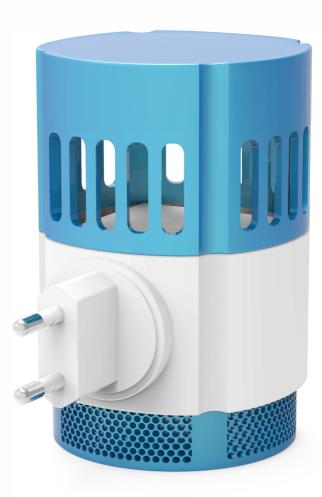

## **INSECT TRAP WITH ASPIRATION SYSTEM – 12W**

Insect trap with aspiration system. Insects are attracted by LED lamp and sucked into the removable collection tray. 100% Eco-friendly. Low power consumption: 2,2W. With rotating plug. Very silent fan. Action range: 25 m<sup>2</sup>.