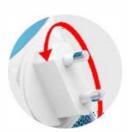

## **INSECT TRAP WITH ASPIRATION SYSTEM – 12W**

Insect trap with aspiration system. Insects are attracted by LED lamp and sucked into the removable collection tray. 100% Eco-friendly. Low power consumption: 2,2W. With rotating plug. Very silent fan. Action range: 25 m<sup>2</sup>.