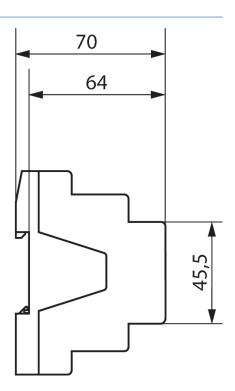

|

|                                            | LUXORliving S16     |
|--------------------------------------------|---------------------|
| Fluorescent lamp load (electronic ballast) | 1200 W              |
| Energy saving lamps                        | 300 W               |
| LED lamp < 2 W                             | 55 W                |
| LED lamp 2-8 W                             | 600 W               |
| LED lamp > 8 W                             | 600 W               |
| Inrush current                             | max. 800 A / 200 μs |
| Type of protection                         | IP 20               |
| Protection class                           | II                  |

### Connection example



# **LUXORliving S16**

Item no.: 4800429



## Scale drawings