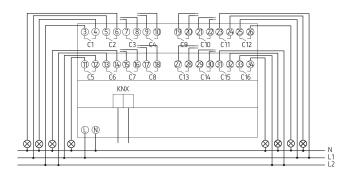

| Fluorescent lamp load (conventional) not corrected      | 2000 VA               |

|                                            | LUXORliving S16     |
|--------------------------------------------|---------------------|
| Fluorescent lamp load (electronic ballast) | 1200 W              |
| Energy saving lamps                        | 300 W               |
| LED lamp < 2 W                             | 55 W                |
| LED lamp 2-8 W                             | 600 W               |
| LED lamp > 8 W                             | 600 W               |
| Inrush current                             | max. 800 A / 200 μs |
| Type of protection                         | IP 20               |
| Protection class                           | II                  |

### Connection example



# **LUXORliving S16**

Item no.: 4800429



## Scale drawings