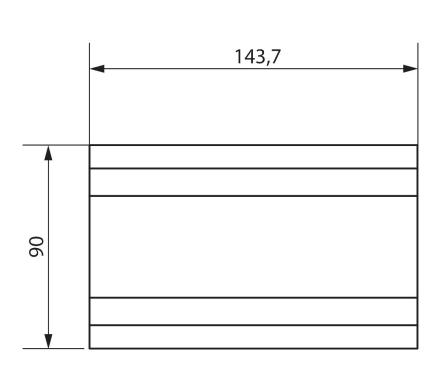

VA               |

|                                            | LUXORliving S16     |
|--------------------------------------------|---------------------|
| Fluorescent lamp load (electronic ballast) | 1200 W              |
| Energy saving lamps                        | 300 W               |
| LED lamp < 2 W                             | 55 W                |
| LED lamp 2-8 W                             | 600 W               |
| LED lamp > 8 W                             | 600 W               |
| Inrush current                             | max. 800 A / 200 μs |
| Type of protection                         | IP 20               |
| Protection class                           | II                  |

### Connection example



# **LUXORliving S16**

Item no.: 4800429



## Scale drawings