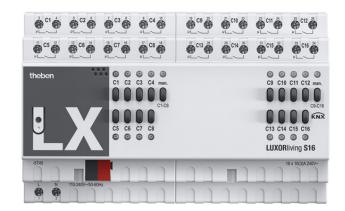

### Description

- 16-way switching actuator LUXORliving
- LED switching status display for each channel
- Manual operation on device
- Switching functions: On/Off, pulse, On/Off delay, staircase light with warning

#### Technical data

|                                                         | LUXORIiving S16       |
|---------------------------------------------------------|-----------------------|
| Operating voltage KNX                                   | <4 mA                 |
| Operating voltage                                       | 110 - 240 V AC        |
| Stand-by consumption                                    | <0.3 W                |
| Installation type                                       | DIN rail              |
| Width                                                   | 8 modules             |
| Number of channels                                      | 16                    |
| Type of contact                                         | NO contact, 16 A, 3 A |
| Fluorescent lamp load (conventional) parallel-corrected | 1300 W (140 μF)       |
| Fluorescent lamp load (conventional) not corrected      | 2000 VA               |

|                                            | LUXORliving S16     |
|--------------------------------------------|---------------------|
| Fluorescent lamp load (electronic ballast) | 1200 W              |
| Energy saving lamps                        | 300 W               |
| LED lamp < 2 W                             | 55 W                |
| LED lamp 2-8 W                             | 600 W               |
| LED lamp > 8 W                             | 600 W               |
| Inrush current                             | max. 800 A / 200 μs |
| Type of protection                         | IP 20               |
| Protection class                           | II                  |