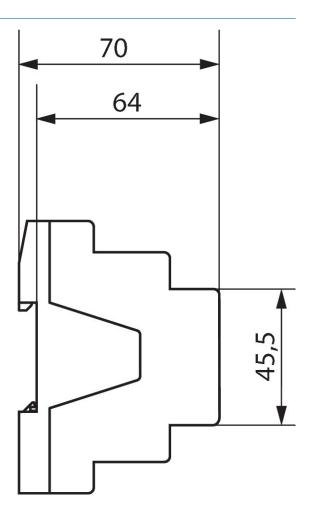

ge     | 110 – 240 V AC |
| Stand-by consumption  | <0.3 W         |
| Number of channels    | 4              |
| Width                 | 4 modules      |
| Installation type     | DIN rail       |
|                       |                |

|                    | LUXORIiving J4                                              |
|--------------------|-------------------------------------------------------------|
| Output             | NO contact, 6 A                                             |
| Switching output   | Potential-free, for SELV, if the whole device switches SELV |
| Type of protection | IP 20                                                       |
| Protection class   | II according to EN 60 669                                   |





## Connection example



Scale drawings