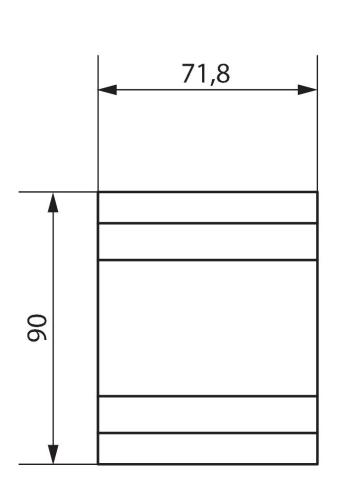

tage     | 110 – 240 V AC |
| Stand-by consumption  | <0.3 W         |
| Number of channels    | 4              |
| Width                 | 4 modules      |
| Installation type     | DIN rail       |
|                       |                |

|                    | LUXORIiving J4                                              |
|--------------------|-------------------------------------------------------------|
| Output             | NO contact, 6 A                                             |
| Switching output   | Potential-free, for SELV, if the whole device switches SELV |
| Type of protection | IP 20                                                       |
| Protection class   | II according to EN 60 669                                   |





## Connection example



Scale drawings