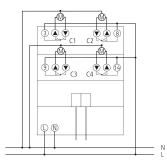

|
| Operating voltage     | 110 – 240 V AC |
| Stand-by consumption  | <0.3 W         |
| Number of channels    | 4              |
| Width                 | 4 modules      |
| Installation type     | DIN rail       |
|                       |                |

|                    | LUXORIiving J4                                              |
|--------------------|-------------------------------------------------------------|
| Output             | NO contact, 6 A                                             |
| Switching output   | Potential-free, for SELV, if the whole device switches SELV |
| Type of protection | IP 20                                                       |
| Protection class   | II according to EN 60 669                                   |





## Connection example



Scale drawings