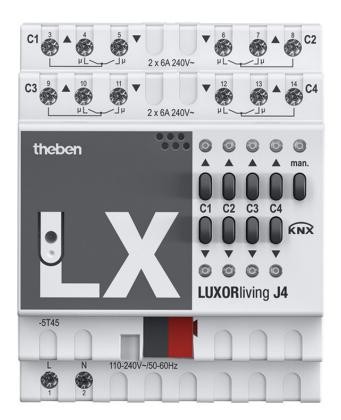

## Description

- 4-way blind actuator LUXORliving
- For controlling drives for blinds, shutters, sun and vision protection devices
- Manual operation on device
- LED Up and Down switching status display for each channel

## **Technical data**

|                       | LUXORIiving J4 |
|-----------------------|----------------|
| Operating voltage KNX | <10 mA         |
| Operating voltage     | 110 – 240 V AC |
| Stand-by consumption  | <0.3 W         |
| Number of channels    | 4              |
| Width                 | 4 modules      |
| Installation type     | DIN rail       |
|                       |                |

|                    | LUXORIiving J4                                              |
|--------------------|-------------------------------------------------------------|
| Output             | NO contact, 6 A                                             |
| Switching output   | Potential-free, for SELV, if the whole device switches SELV |
| Type of protection | IP 20                                                       |
| Protection class   | II according to EN 60 669                                   |