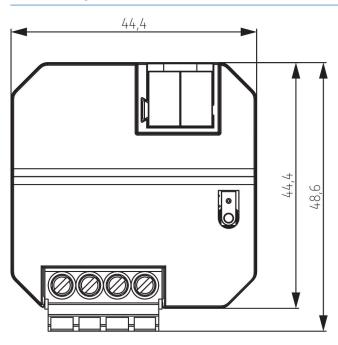

entilation flaps
- 2 binary inputs for floating contacts such as buttons, switches, window contact, temperature sensor (I2)
- The binary inputs are assigned to the output as standard (function test before programming)
- Integrated temperature monitoring for increased operating



#### **Technical data**

| LUXORliving J1        |                    | LUXORIiving J1      |           |
|-----------------------|--------------------|---------------------|-----------|
| Operating voltage KNX | Bus voltage, ≤4 mA | Type of contact     | 10 A      |
| Installation type     | Flush-mounted      | Ambient temperature | -5°C 45°C |
| Number of channels    | 1                  |                     |           |

#### **Connection example**



# LUXORliving J1 Item no.: 4800550



## Scale drawings





## Accessories

Temperature sensor Item no.: 9070321



Temperature sensor RAMSES IP 65

Item no.: 9070459