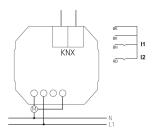

blinds, sun and vision protection devices, skylights, and ventilation flaps
- 2 binary inputs for floating contacts such as buttons, switches, window contact, temperature sensor (I2)
- The binary inputs are assigned to the output as standard (function test before programming)
- Integrated temperature monitoring for increased operating



#### **Technical data**

| LUXORliving J1        |                    | LUXORIiving J1      |           |
|-----------------------|--------------------|---------------------|-----------|
| Operating voltage KNX | Bus voltage, ≤4 mA | Type of contact     | 10 A      |
| Installation type     | Flush-mounted      | Ambient temperature | -5°C 45°C |
| Number of channels    | 1                  |                     |           |

#### **Connection example**



# LUXORliving J1 Item no.: 4800550



## Scale drawings





## Accessories

Temperature sensor Item no.: 9070321



Temperature sensor RAMSES IP 65

Item no.: 9070459