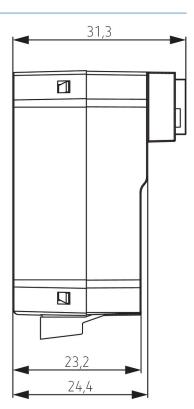

tilation flaps
- 2 binary inputs for floating contacts such as buttons, switches, window contact, temperature sensor (I2)
- The binary inputs are assigned to the output as standard (function test before programming)
- Integrated temperature monitoring for increased operating



#### **Technical data**

| LUXORliving J1        |                    | LUXORIiving J1      |           |
|-----------------------|--------------------|---------------------|-----------|
| Operating voltage KNX | Bus voltage, ≤4 mA | Type of contact     | 10 A      |
| Installation type     | Flush-mounted      | Ambient temperature | -5°C 45°C |
| Number of channels    | 1                  |                     |           |

#### **Connection example**



# LUXORliving J1 Item no.: 4800550



## Scale drawings





## Accessories

Temperature sensor Item no.: 9070321



Temperature sensor RAMSES IP 65

Item no.: 9070459