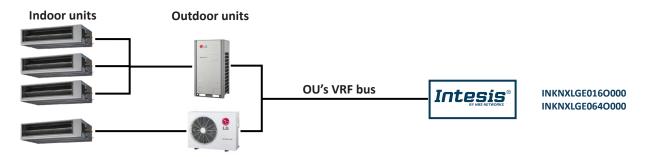

#### Connected to LG outdoor unit communication bus

INKNXLGE001R000 Commercial and VRF 1 I.U. Binary Inputs

INKNXLGEXXXO000 VRF Systems 16/64 Indoor Units

IN485UNI001I000 Universal Infrared AC

1 Indoor Unit

INMBSLGE001R000

Commercial and VRF Modbus RTU 1 Indoor Unit