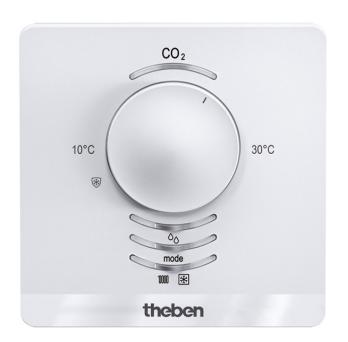

#### Description

- CO<sub>2</sub> airquality sensor with integrated individual room thermostat
- Measures  $\mathrm{CO}_2$  level, relative humidity, temperature and barometric air pressure
- Three independent, configurable thresholds for the  $\mathrm{CO}_2$  level and relative humidity
- CO<sub>2</sub> setting range of 300-5000 ppm
- Actions can be carried out if thresholds are exceeded or not reached (send, priority, switching, value)
- For controlling heating actuators or motorised actuators
- Two front panels are included in delivery: a numerical and a relative scale
- Manual override button for presence or operation modes: comfort, stand-by, temperature reduction at night, frost protection
- 4 binary inputs for conventional switches/sensors (switching, dimming, blinds), also for externeal temperature sensor, window contact or presence signal
- Display of the current operating mode and heating/cooling mode through multi-colored LED

#### Technical data

|                                 | AMUN 716 S KNX        |
|---------------------------------|-----------------------|
| Operating voltage KNX           | Bus voltage, ≤15 mA   |
| Measuring range CO <sub>2</sub> | 300 – 5000 ppm        |
| Setting range temperature       | -5°C 45°C             |
| Measuring range humidity        | 1 – 100 % rH          |
| Measuring range air pressure    | 30000 - 110000 Pa     |
| Interface extension max.        | 30 m                  |
| Contact voltage                 | 5 V Internal provided |