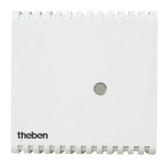

## **AMUN 716 S KNX**

Item no.: 7169230

#### Description

- CO<sub>2</sub> airquality sensor with integrated individual room thermostat
- Measures  $\mathrm{CO}_2$  level, relative humidity, temperature and barometric air pressure
- Three independent, configurable thresholds for the  $\mathrm{CO}_2$  level and relative humidity
- CO<sub>2</sub> setting range of 300-5000 ppm
- Actions can be carried out if thresholds are exceeded or not reached (send, priority, switching, value)
- For controlling heating actuators or motorised actuators
- Two front panels are included in delivery: a numerical and a relative scale
- Manual override button for presence or operation modes: comfort, stand-by, temperature reduction at night, frost protection
- 4 binary inputs for conventional switches/sensors (switching, dimming, blinds), also for externeal temperature sensor, window contact or presence signal
- Display of the current operating mode and heating/cooling mode through multi-colored LED