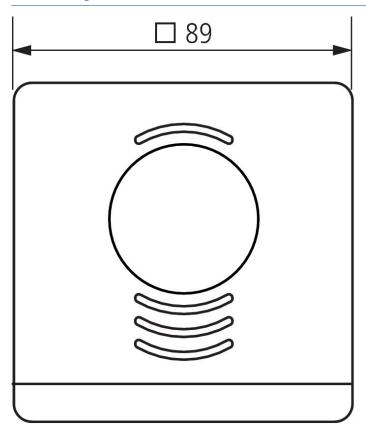

| -5°C 45°C             |
| Measuring range humidity        | 1 – 100 % rH          |
| Measuring range air pressure    | 30000 - 110000 Pa     |
| Interface extension max.        | 30 m                  |
| Contact voltage                 | 5 V Internal provided |

|                     | AMUN 716 S KNX               |
|---------------------|------------------------------|
| Contact current     | 0.5 mA                       |
| Ambient temperature | 5°C 40°C                     |
| Installation type   | Wall installation            |
| Display             | LEDs mehrfarbig              |
| Type of protection  | IP 20                        |
| Protection class    | III according to EN 60 730-1 |

# **AMUN 716 S KNX**

Item no.: 7169230



### Connection example



### Scale drawings





# **AMUN 716 S KNX**

Item no.: 7169230



#### Accessories

External temperature sensor 1

Item no.: 9070191



Temperature sensor Item no.: 9070321



Temperature sensor RAMSES IP 65

Item no.: 9070459