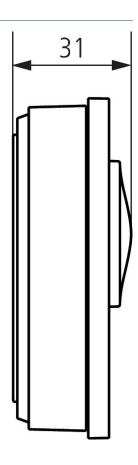

| -5°C 45°C             |
| Measuring range humidity        | 1 – 100 % rH          |
| Measuring range air pressure    | 30000 - 110000 Pa     |
| Interface extension max.        | 30 m                  |
| Contact voltage                 | 5 V Internal provided |

|                     | AMUN 716 S KNX               |
|---------------------|------------------------------|
| Contact current     | 0.5 mA                       |
| Ambient temperature | 5°C 40°C                     |
| Installation type   | Wall installation            |
| Display             | LEDs mehrfarbig              |
| Type of protection  | IP 20                        |
| Protection class    | III according to EN 60 730-1 |

# **AMUN 716 S KNX**

Item no.: 7169230



### Connection example



### Scale drawings





# **AMUN 716 S KNX**

Item no.: 7169230



#### Accessories

External temperature sensor 1

Item no.: 9070191



Temperature sensor Item no.: 9070321



Temperature sensor RAMSES IP 65

Item no.: 9070459