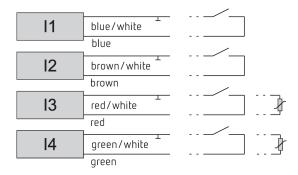

range temperature       | -5°C 45°C             |
| Measuring range humidity        | 1 – 100 % rH          |
| Measuring range air pressure    | 30000 - 110000 Pa     |
| Interface extension max.        | 30 m                  |
| Contact voltage                 | 5 V Internal provided |

|                     | AMUN 716 S KNX               |
|---------------------|------------------------------|
| Contact current     | 0.5 mA                       |
| Ambient temperature | 5°C 40°C                     |
| Installation type   | Wall installation            |
| Display             | LEDs mehrfarbig              |
| Type of protection  | IP 20                        |
| Protection class    | III according to EN 60 730-1 |

# **AMUN 716 S KNX**

Item no.: 7169230



### Connection example



### Scale drawings





# **AMUN 716 S KNX**

Item no.: 7169230



#### Accessories

External temperature sensor 1

Item no.: 9070191



Temperature sensor Item no.: 9070321



Temperature sensor RAMSES IP 65

Item no.: 9070459