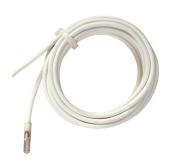

#### Accessories

External temperature sensor 1

Item no.: 9070191

Temperature sensor Item no.: 9070321

Temperature sensor RAMSES IP 65

Item no.: 9070459