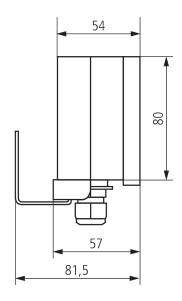

ls allow linking of brightness and temperature
- Brightness range from 1 100,000 lux
- Temperature range -20 °C to + 55 °C
- Learning object for brightness threshold



## Technical data

|                            | LUNA 131 S KNX     |
|----------------------------|--------------------|
| Operating voltage KNX      | Bus voltage, ≤5 mA |
| Installation type          | Wall installation  |
| Type of connection         | KNX bus terminal   |
| Measuring range brightness | 1 – 100000 lx      |

|                           | LUNA 131 S KNX |
|---------------------------|----------------|
| Setting range temperature | -20°C 55°C     |
| Ambient temperature       | -25°C 55°C     |
| Type of protection        | IP 54          |

# **LUNA 131 S KNX**

Item no.: 1319201



# Scale drawings





### Accessories

Mast mounting S Item no.: 9070928



Mast mounting WML1 Item no.: 9070925