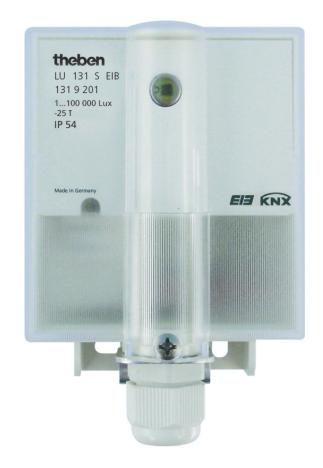

# **LUNA 131 S KNX**

Item no.: 1319201

Home and Building control KNX

### Description

- Brightness and temperature sensor
- For brightness and temperature dependent controlling in outdoor areas
- 5 freely configurable channels: 1 sun protection channel and 4 universal
- Sun protection channel with automated sun protection especially for blind, awning and shutter applications
- Universal channels allow linking of brightness and temperature
- Brightness range from 1 100,000 lux
- Temperature range -20 °C to + 55 °C
- Learning object for brightness threshold

## Technical data

|                            | LUNA 131 S KNX     |
|----------------------------|--------------------|
| Operating voltage KNX      | Bus voltage, ≤5 mA |
| Installation type          | Wall installation  |
| Type of connection         | KNX bus terminal   |
| Measuring range brightness | 1 – 100000 lx      |

|                           | LUNA 131 S KNX |
|---------------------------|----------------|
| Setting range temperature | -20°C 55°C     |
| Ambient temperature       | -25°C 55°C     |
| Type of protection        | IP 54          |