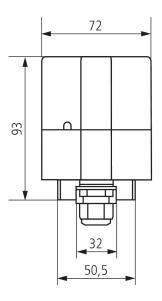

nels allow linking of brightness and temperature
- Brightness range from 1 100,000 lux
- Temperature range -20 °C to + 55 °C
- Learning object for brightness threshold



## Technical data

|                            | LUNA 131 S KNX     |
|----------------------------|--------------------|
| Operating voltage KNX      | Bus voltage, ≤5 mA |
| Installation type          | Wall installation  |
| Type of connection         | KNX bus terminal   |
| Measuring range brightness | 1 – 100000 lx      |

|                           | LUNA 131 S KNX |
|---------------------------|----------------|
| Setting range temperature | -20°C 55°C     |
| Ambient temperature       | -25°C 55°C     |
| Type of protection        | IP 54          |

# **LUNA 131 S KNX**

Item no.: 1319201



# Scale drawings





### Accessories

Mast mounting S Item no.: 9070928



Mast mounting WML1 Item no.: 9070925