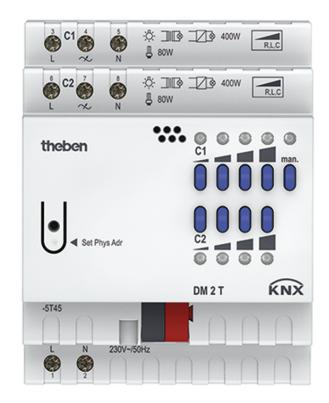

### DM 2 T KNX

Item no.: 4940270

### Description

- 2-way universal dimmer actuator FIX1
- For dimming dimmable LED, incandescent lamps, LV, HV halogen lamps and energy saving lamps
- Also suitable for dimming of dimmable energy-saving lamps
- Also suitable for controlling fans
- LED switching status display for each channel
- Manual operation on device (even without bus connection)
- Dimming output: 400 W/VA per channel or 800 W/VA in parallel operation
- The dimming output can be upgraded by using additional dimmboosters "DMB 1 T KNX" - dimming output 300 W/VA for each dimmbooster. Output to a maximum of 2000 W/VA by using max. 4 boosters possible
- Automatic load detection (can be deactivated)
- For R, L and C loads

#### Technical data

|                          | DM 2 T KNX                                                                                   |
|--------------------------|----------------------------------------------------------------------------------------------|
| Operating voltage KNX    | Bus voltage, ≤4 mA                                                                           |
| Operating voltage        | 230 V AC 50 Hz                                                                               |
| Frequency                | 50 Hz                                                                                        |
| Width                    | 4 modules                                                                                    |
| Installation type        | DIN rail                                                                                     |
| Type of connection       | Terminal screws   Bus connection:<br>KNX bus terminal                                        |
| Max. cable cross section | Solid wire: 0.5 mm² (Ø 0.8) to 6 mm²<br>  Stranded wire with end sleeve: 0.5<br>mm² to 4 mm² |
| Number of channels       | 2                                                                                            |

|                                | DM 2 T KNX                                                                                         |
|--------------------------------|----------------------------------------------------------------------------------------------------|
| Lamp types                     | Incandescent, low-voltage and high-<br>voltage halogen and dimmable<br>energy saving lamps and LED |
| Incandescent/halogen lamp load | 400 W                                                                                              |
| LED lamp                       | Trailing edge (RC-mode): 400 W                                                                     |
| Energy saving lamps            | Trailing edge (RC-mode): 400 W                                                                     |
| Switching capacity min.        | 5 W                                                                                                |
| Max. cable length              | 100 m                                                                                              |
| Ambient temperature            | -5°C 45°C                                                                                          |
| Type of protection             | IP 20                                                                                              |
| Protection class               | II according to EN 60 669                                                                          |