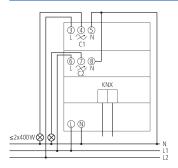

|
| Switching capacity min.        | 5 W                                                                                                |
| Max. cable length              | 100 m                                                                                              |
| Ambient temperature            | -5°C 45°C                                                                                          |
| Type of protection             | IP 20                                                                                              |
| Protection class               | II according to EN 60 669                                                                          |

## DM 2 T KNX

Item no.: 4940270



### Connection example



### Scale drawings





## DM 2 T KNX

Item no.: 4940270



### Accessories

**DMB 1 T KNX** Item no.: 4930279