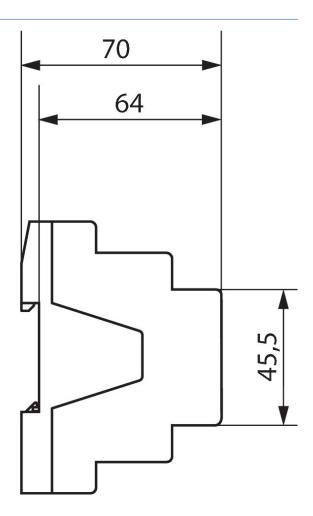

|
| Switching capacity min.        | 5 W                                                                                                |
| Max. cable length              | 100 m                                                                                              |
| Ambient temperature            | -5°C 45°C                                                                                          |
| Type of protection             | IP 20                                                                                              |
| Protection class               | II according to EN 60 669                                                                          |

## DM 2 T KNX

Item no.: 4940270



### Connection example



### Scale drawings





## DM 2 T KNX

Item no.: 4940270



### Accessories

**DMB 1 T KNX** Item no.: 4930279