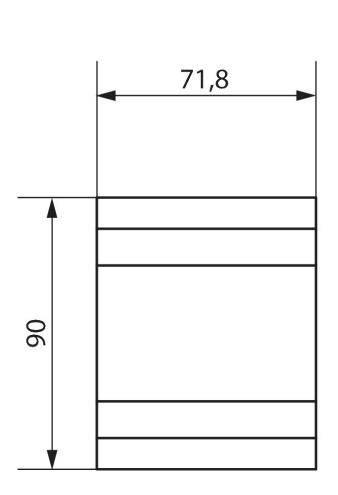

|
| Switching capacity min.        | 5 W                                                                                                |
| Max. cable length              | 100 m                                                                                              |
| Ambient temperature            | -5°C 45°C                                                                                          |
| Type of protection             | IP 20                                                                                              |
| Protection class               | II according to EN 60 669                                                                          |

## DM 2 T KNX

Item no.: 4940270



### Connection example



### Scale drawings





## DM 2 T KNX

Item no.: 4940270



### Accessories

**DMB 1 T KNX** Item no.: 4930279