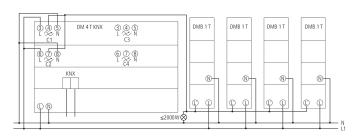

#### Connection example

Subject to technical changes and misprints

additional information at: www.theben.de/product/4940275

The load data are determined with exemplary selected illuminants and are therefore typical data due to the large number of available products.

#### Description

- 4-way universal dimmer actuator FIX2
- For dimming dimmable LED, incandescent lamps, LV, HV halogen lamps and energy saving lamps
- Also suitable for dimming of dimmable energy-saving lamps
- Also suitable for controlling fans
- LED switching status display for each channel
- Manual operation on device (even without bus connection)
- Dimming output: 400 W/VA per channel or 800 W/VA in parallel operation
- The dimming output can be upgraded by using additional dimmboosters "DMB 1 T KNX" - dimming output 300 W/VA for each dimmbooster. Output to a maximum of 2000 W/VA by using max. 4 boosters possible
- Automatic load detection (can be deactivated)
- For R, L and C loads