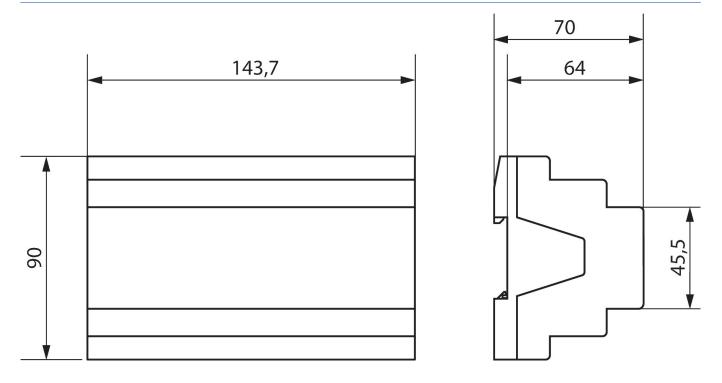

|
| Ambient temperature            | -5°C 45°C                                                                                          |
| Type of protection             | IP 20                                                                                              |
| Protection class               | II according to EN 60 669                                                                          |

\$ **⊒**∎ **2 3** 400₩

DM 4 T

\$ 10 400W

theber

RLC

RLC

#### Connection example





Subject to technical changes and misprints

additional information at: www.theben.de/product/4940275

The load data are determined with exemplary selected illuminants and are therefore typical data due to the large number of available products.

## DM 4 T KNX Item no.: 4940275



Scale drawings



#### Accessories

**DMB 1 T KNX** Item no.: 4930279