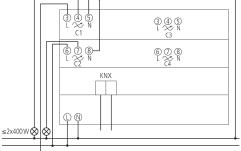

#### Connection example

Subject to technical changes and misprints

additional information at: www.theben.de/product/4940275

The load data are determined with exemplary selected illuminants and are therefore typical data due to the large number of available products.