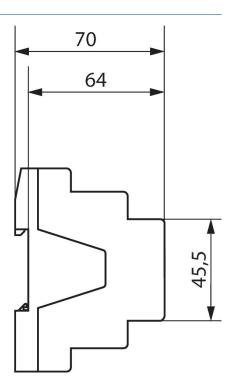

|
| Max. cable length              | 100 m                                                                                              |
| Ambient temperature            | -5°C 45°C                                                                                          |
| Type of protection             | IP 20                                                                                              |
| Protection class               | II according to EN 60 669                                                                          |

### Connection example



Subject to technical changes and misprints additional information at: www.theben.de/product/4940285

# **DM 8-2 T KNX**

Item no.: 4940285



### Scale drawings