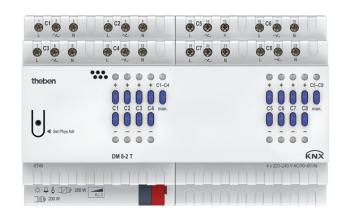

## **DM 8-2 T KNX**

Item no.: 4940285

#### Description

- 8-way universal dimmer actuator FIX2
- For dimming dimmable LED, incandescent lamps, LV, HV halogen lamps and energy saving lamps
- Also suitable for dimming of dimmable energy-saving lamps
- Also suitable for controlling fans
- LED switching status display for each channel
- Manual operation on device
- Dimming output: 200 W per channel
- Automatic load detection (can be deactivated)
- For R, L and C loads

#### Technical data

|                          | DM 8-2 T KNX                                                                                 |
|--------------------------|----------------------------------------------------------------------------------------------|
| Operating voltage KNX    | Bus voltage, ≤17.5 mA                                                                        |
| Operating voltage        | 230 - 240 V AC 50 - 60 Hz                                                                    |
| Frequency                | 50 – 60 Hz                                                                                   |
| Stand-by consumption     | <1 W                                                                                         |
| Width                    | 8 modules                                                                                    |
| Installation type        | DIN rail                                                                                     |
| Type of connection       | Terminal screws   Bus connection:<br>KNX bus terminal                                        |
| Max. cable cross section | Solid wire: 0.5 mm² (Ø 0.8) to 6 mm²<br>  Stranded wire with end sleeve: 0.5<br>mm² to 4 mm² |
| Number of channels       | 8                                                                                            |

|                                | DM 8-2 T KNX                                                                                       |
|--------------------------------|----------------------------------------------------------------------------------------------------|
| Lamp types                     | Incandescent, low-voltage and high-<br>voltage halogen and dimmable<br>energy saving lamps and LED |
| Incandescent/halogen lamp load | 200 W                                                                                              |
| LED lamp                       | Trailing edge (RC-mode): 200 W                                                                     |
| Energy saving lamps            | Trailing edge (RC-mode): 200 W                                                                     |
| Switching capacity min.        | 2 W                                                                                                |
| Max. cable length              | 100 m                                                                                              |
| Ambient temperature            | -5°C 45°C                                                                                          |
| Type of protection             | IP 20                                                                                              |
| Protection class               | II according to EN 60 669                                                                          |