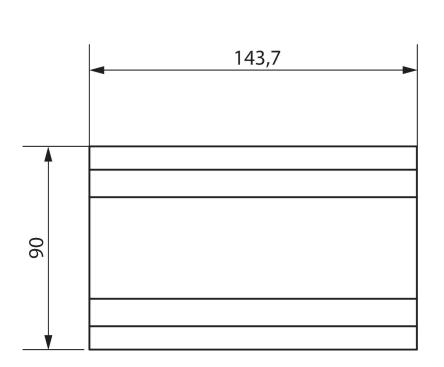

|
| Max. cable length              | 100 m                                                                                              |
| Ambient temperature            | -5°C 45°C                                                                                          |
| Type of protection             | IP 20                                                                                              |
| Protection class               | II according to EN 60 669                                                                          |

### Connection example



Subject to technical changes and misprints additional information at: www.theben.de/product/4940285

# **DM 8-2 T KNX**

Item no.: 4940285



### Scale drawings