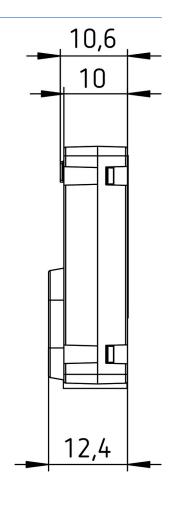

----------|
| Operating voltage KNX   | Bus voltage, ≤10 mA     |
| Installation type       | in flush-mounted socket |
| Type of connection      | KNX bus terminal        |
| Number of inputs        | 6                       |
| Max. cable length       | 30 m                    |
| Length connecting wires | 25 cm                   |
| Contact voltage         | 5 V                     |

|                                  | TA 6 S KNX |
|----------------------------------|------------|
| Contact current                  | 0.5 mA     |
| Reaction in case of bus recovery | Adjustable |
| Ambient temperature              | -5°C 45°C  |
| Type of protection               | IP 20      |
| Protection class                 | III        |

# TA 6 S KNX

Item no.: 4969226



#### Scale drawings





#### Accessories

Temperature sensor Item no.: 9070321



### Temperature sensor RAMSES IP

Item no.: 9070459



## Temperature sensor Item no.: 9070489



# Flush-mounted temperature sensor

Item no.: 9070496