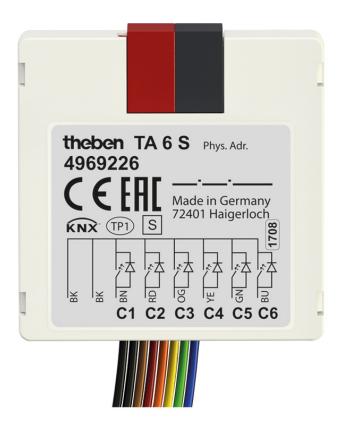

### TA 6 S KNX

Item no.: 4969226

#### Description

- Binary input/binary output sensor interfaces
- 6-way key interface
- 8-pole cable connection
- Free allocation of functions: Switch/key, dimming, blinds, valuator, sequences, measuring temperature, controlling LED
- 2 NTC inputs for detection of the actual temperature from –5 °C to +100 °C
- Can be installed in flush-mounted sockets with conventional sensors/ switches
- Flexible LED controlling, thanks to increased output current of 3 mA commercially available LEDs and low curent LEDs can be controlled
- Inputs can be reconfigured to outputs with parameterizable flashing and pulsing function
- Colour coding of wiring pairs