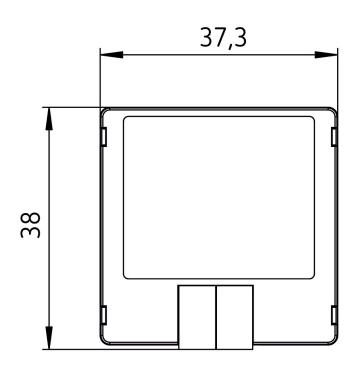

------------|
| Operating voltage KNX   | Bus voltage, ≤10 mA     |
| Installation type       | in flush-mounted socket |
| Type of connection      | KNX bus terminal        |
| Number of inputs        | 6                       |
| Max. cable length       | 30 m                    |
| Length connecting wires | 25 cm                   |
| Contact voltage         | 5 V                     |

|                                  | TA 6 S KNX |
|----------------------------------|------------|
| Contact current                  | 0.5 mA     |
| Reaction in case of bus recovery | Adjustable |
| Ambient temperature              | -5°C 45°C  |
| Type of protection               | IP 20      |
| Protection class                 | III        |

# TA 6 S KNX

Item no.: 4969226



#### Scale drawings





#### Accessories

Temperature sensor Item no.: 9070321



### Temperature sensor RAMSES IP

Item no.: 9070459



## Temperature sensor Item no.: 9070489



# Flush-mounted temperature sensor

Item no.: 9070496